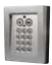

## Radio keypad metal RTS

| Ref. | 1841111 | (France)        |
|------|---------|-----------------|
| Ref. | 1841116 | (International) |

1 meter of steel-reinforced nylon rack

| Ref. | 9011090 | (Top fastening)    |
|------|---------|--------------------|
| Ref. | 9011089 | (Bottom fastening) |