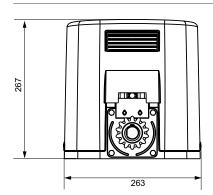

# Elixo 500 230 V RTS

**Motorization for sliding gates** 

UP TO 8 M | 500 KG



# Reliable and hard-wearing for sliding gates

#### • Easy to install

- > Easy access to ground fixation screws from the top
- > No adjustment needed from the installer

#### . Reliability and durability

- > Mechanical design based on 30 years of group experience
- > Suitable for regular use and tested for 180,000 openings and closings

#### • Convenient to use

> Easy key unlocking from inside

# **Packs**





# Standard installation

- 1. Elixo 500 230 V RTS
- 2. Amber light
- 3. Outdoor antenna



## General overall size





# **Technical characteristics**

| Mains power supply               | 230 V (-15% / +10%) - 50 Hz |
|----------------------------------|-----------------------------|
| Motor voltage                    | 230 V                       |
| Maximum power consumption        | 290 W                       |
| Accessories power supply         | 24 Vdc / 200 mA             |
| Maximum number of operations/day | 100                         |
| Opening time to 3 m              | 21 s                        |

| RTS radio frequency       | 433.42 MHz                    |
|---------------------------|-------------------------------|
| Number of remote controls | 36 channels maximum           |
| Index of protection       | IP 44                         |
| Operating temperature     | -20°C to +60°C