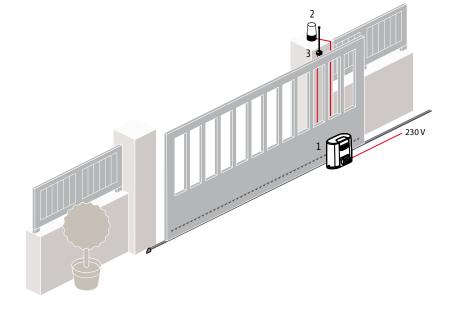

# Standard installation

- 1. Elixo 500 230 V RTS
- 2. Amber light
- 3. Outdoor antenna