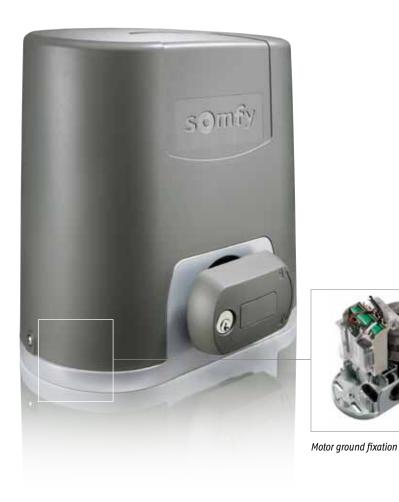

# Elixo 500 230 V RTS

**Motorization for sliding gates** 

UP TO 8 M | 500 KG

#### • Easy to install

- > Easy access to ground fixation screws from the top
- > No adjustment needed from the installer

#### • Convenient to use

> Easy key unlocking from inside