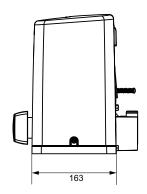

# Elixo 500 230 V RTS

**Motorization for sliding gates** 

UP TO 8 M | 500 KG



# Reliable and hard-wearing for sliding gates

#### • Easy to install

- > Easy access to ground fixation screws from the top
- > No adjustment needed from the installer

#### . Reliability and durability

- > Mechanical design based on 30 years of group experience
- > Suitable for regular use and tested for 180,000 openings and closings

#### • Convenient to use

> Easy key unlocking from inside

# **Packs**





# Standard installation

- 1. Elixo 500 230 V RTS
- 2. Amber light
- 3. Outdoor antenna



## General overall size





# **Technical characteristics**

| Mains power supply               | 230 V (-15% / +10%) - 50 Hz |
|----------------------------------|-----------------------------|
| Motor voltage                    | 230 V                       |
| Maximum power consumption        | 290 W                       |
| Accessories power supply         | 24 Vdc / 200 mA             |
| Maximum number of operations/day | 100                         |
| Opening time to 3 m              | 21 s                        |

| RTS radio frequency       | 433.42 MHz                    |
|---------------------------|-------------------------------|
| Number of remote controls | 36 channels maximum           |
| Index of protection       | IP 44                         |
| Operating temperature     | -20°C to +60°C