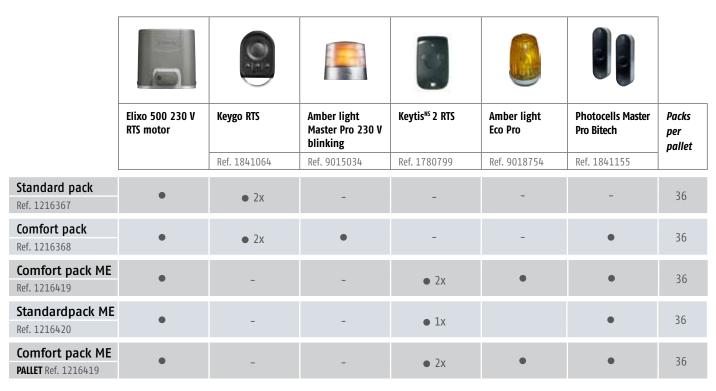

# Elixo 500 230 V RTS

**Motorization for sliding gates** 

UP TO 8 M | 500 KG



# Reliable and hard-wearing for sliding gates

#### • Easy to install

- > Easy access to ground fixation screws from the top
- > No adjustment needed from the installer

#### . Reliability and durability

- > Mechanical design based on 30 years of group experience
- > Suitable for regular use and tested for 180,000 openings and closings

#### • Convenient to use

> Easy key unlocking from inside

# **Packs**





# Standard installation

- 1. Elixo 500 230 V RTS
- 2. Amber light
- 3. Outdoor antenna



## General overall size





# **Technical characteristics**

| Mains power supply               | 230 V (-15% / +10%) - 50 Hz |
|----------------------------------|-----------------------------|
| Motor voltage                    | 230 V                       |
| Maximum power consumption        | 290 W                       |
| Accessories power supply         | 24 Vdc / 200 mA             |
| Maximum number of operations/day | 100                         |
| Opening time to 3 m              | 21 s                        |

| RTS radio frequency       | 433.42 MHz                    |
|---------------------------|-------------------------------|
| Number of remote controls | 36 channels maximum