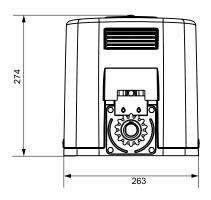

re pre-programmed
- Customized installation without hesitation
  - >Intuitive ergonomics
    - Integrated communicative screen
    - Real-time display of each programming stage
  - >Connection of multiple accessories
    - Extractible coloured terminal blocks to wire each accessory with no risk of mistake

### Easy maintenance

- Real-time display of motor status
- Opening and closing counter

#### Reliability and durability

- Mechanics and electronics based on years of experience within the Somfy group
- · Long lifetime with soft stop at the end of travel

#### Convenient to use

- Rapid: 15 s for an opening 3 m wide
- Easy and secured declutching with individual key

Compatible with solar power supply, in cases where mains electricity is difficult to obtain

# **General overall size**







# **Technical characteristics**

| Mains power supply        | 220-230 V - 50/60 Hz                                                 |
|---------------------------|----------------------------------------------------------------------|
| Motor voltage             | 24 Vdc                                                               |
| Maximum power consumption | 130 W                                                                |
| Lighting output           | Halogen lighting<br>500 W maximum<br>Not compatible with solar power |
| Accessories power supply  | 24 Vdc / 1.2A                                                        |
| Thrust force              | 500 N                                                                |
|                           |