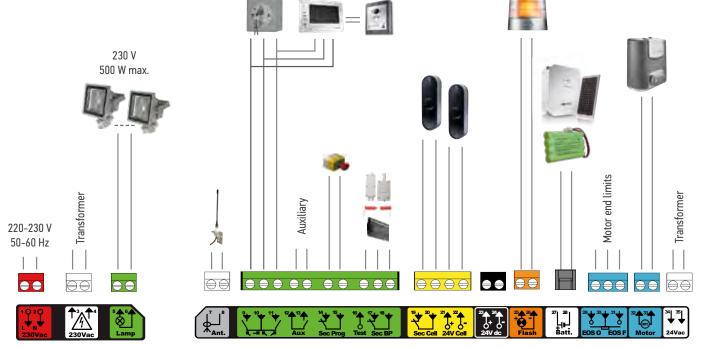

# **ELIXO 500 3S RTS**





# MOTORIZATION FOR SLIDING GATES



# **Application area**



# **General wiring diagram**





# 100% successful installation at first time

#### Easy to install

• Easy access to ground fixation screws from the top

#### 3S electronics

- Quick and safe installation
  - >The installation complies with standards without any setting
  - >Get started in 2 minutes
- >All setting are pre-programmed
- Customized installation without hesitation
  - >Intuitive ergonomics
    - Integrated communicative screen
    - Real-time display of each programming stage
  - >Connection of multiple accessories
    - Extractible coloured terminal blocks to wire each accessory with no risk of mistake

### Easy maintenance

- Real-time display of motor status
- Opening and closing counter

#### Reliability and durability

- Mechanics and electronics based on years of experience within the Somfy group
-