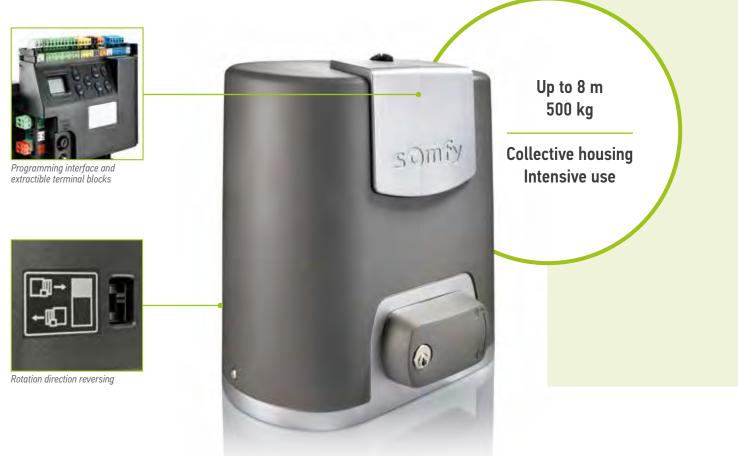

# **Application area**

#### 3S electronics

- Quick and safe installation
  - >The installation complies with standards without any setting
  - >Get started in 2 minutes
- >All setting are pre-programmed
- Customized installation without hesitation
  - >Intuitive ergonomics
    - Integrated communicative screen
    - Real-time display of each programming stage
  - >Connection of multiple accessories
    - Extractible coloured terminal blocks to wire each accessory with no risk of mistake

### Easy maintenance

- Real-time display of motor status
- Opening and closing counter