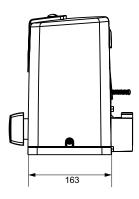

pre-programmed
- Customized installation without hesitation
  - >Intuitive ergonomics
    - Integrated communicative screen
    - Real-time display of each programming stage
  - >Connection of multiple accessories
    - Extractible coloured terminal blocks to wire each accessory with no risk of mistake

### Easy maintenance

- Real-time display of motor status
- Opening and closing counter

#### Reliability and durability

- Mechanics and electronics based on years of experience within the Somfy group
- · Long lifetime with soft stop at the end of travel

#### Convenient to use

- Rapid: 15 s for an opening 3 m wide
- Easy and secured declutching with individual key

Compatible with solar power supply, in cases where mains electricity is difficult to obtain

# **General overall size**







# **Technical characteristics**

| Mains power supply        | 220-230 V - 50/60 Hz                                                 |
|---------------------------|----------------------------------------------------------------------|
| Motor voltage             | 24 Vdc                                                               |
| Maximum power consumption | 130 W                                                                |
| Lighting output           | Halogen lighting<br>500 W maximum<br>Not compatible with solar power |
| Accessories power supply  | 24 Vdc / 1.2A                                                        |
| Thrust force              | 500 N                                                                |
|                           |